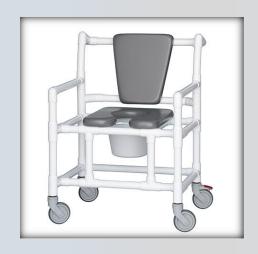

## **Product Description: Open Front Oversize Shower Chair Commode**

| Technical Data    |                |
|-------------------|----------------|
| Height:           | 40.25"         |
| Width:            | 31"            |
| Depth:            | 27"            |
| Weight:           | 35 lbs         |
| Seat Height:      | 23.75"         |
| Clearance:        | NA             |
| Between the arms: | 26"            |
| Weight Capacity:  | 500 lbs        |
| Ship Weight:      | 41 lbs         |
| Shipping Method:  | Common Carrier |

## **Features:**

- 5" heavy duty all-locking swivel casters
- Open-front seat for easy bathing care
- Designed for larger patients
- Cushion seat and backrest for added comfort
- Removable commode bucket